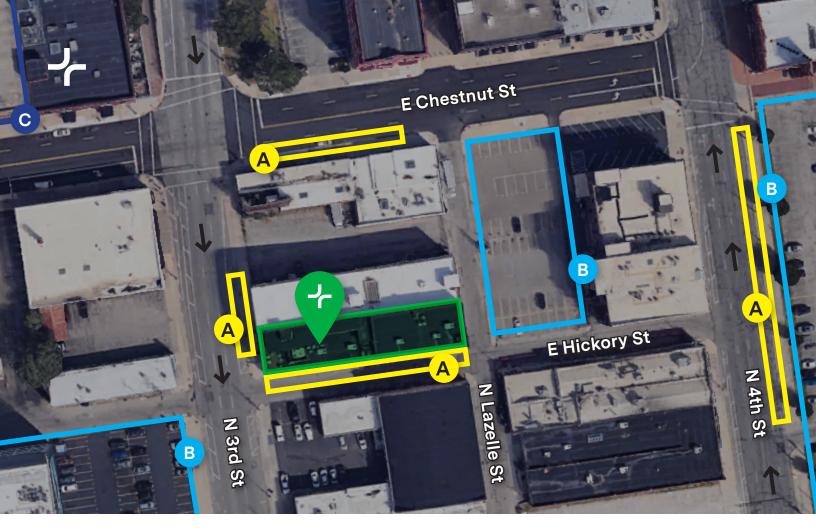

## **Guest Parking**

Meyers+Associates is located at 232 N. Third Street, Suite 300, Columbus, Ohio. Please enter at the main entrance on N 3rd St.

## **Street Parking (Metered)**

Metered parking is available on N 3rd St, E Hickory St, Chestnut St., and N 4th St. Download the Park Columbus app to pay the meter.

B Surface Lot Parking

There are various surface parking lots also available. The closest are at the corner of N 3rd and Spring St, behind our offices on N Lazelle St between E Chestnut and E Hickory and at the corner of N 4th St and Spring. When parking at any of these lots, please pay at the kiosk and display the receipt on your dashboard.

C Chestnut St. Garage